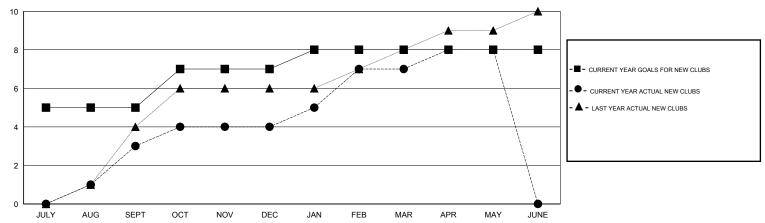

| 1                   | 0                          | 1                           | OCT/NOV/DEC           | 135                | 173                              | 61                           | 112                         |
| JAN/FEB/MAR   | 1                | 3                   | 0                          | 3                           | JAN/FEB/MAR           | 115                | 158                              | 33                           | 125                         |
| APR/MAY/JUNE  | 0                | 1                   | 0                          | 1                           | APR/MAY/JUNE          | 15                 | 115                              | 132                          | -17                         |

## GOALS AND ACTUAL NEW CLUBS CUMULATIVE



#### GOALS AND ACTUAL MEMBERS CUMULATIVE



| DROPPED CLUBS: 0  DROPPED MEMBERS |     | 94 CLUBS OF 120 ADDED 1 OR MORE<br>NEW MEMBERS |                       | 1 <u>ON</u><br>3,839 (82.65%)<br>806 (17.35%) |      |
|-----------------------------------|-----|------------------------------------------------|-----------------------|-----------------------------------------------|------|
| DECEASED                          | 13  | CLICK HERE FOR HEALTH                          | FAMILY UNIT MEMBERS   | 1                                             | .505 |
| CLUB CANCELLED                    | 0   | ASSESSMENT DATA                                |                       |                                               | 717  |
| OTHER                             | 327 |