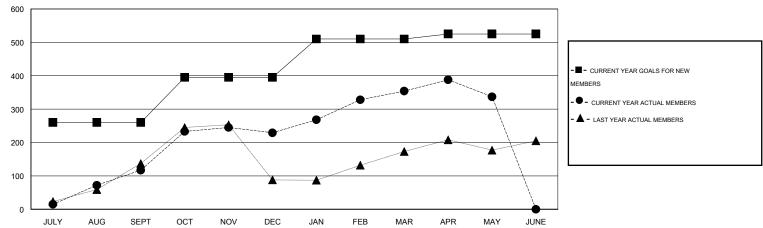

#### GOALS AND ACTUAL MEMBERS CUMULATIVE

| DROPPED CLUBS: 0  DROPPED MEMBERS |     | 94 CLUBS OF 120 ADDED 1 OR MORE<br>NEW MEMBERS |                       | 1 <u>ON</u><br>3,839 (82.65%)<br>806 (17.35%) |      |
|-----------------------------------|-----|------------------------------------------------|-----------------------|-----------------------------------------------|------|
| DECEASED                          | 13  | CLICK HERE FOR HEALTH                          | FAMILY UNIT MEMBERS   | 1                                             | .505 |
| CLUB CANCELLED                    | 0   | ASSESSMENT DATA                                |                       |                                               | 717  |
| OTHER                             | 327 |                                                | HEAD OF HOUSEHOLD     |                                               | / 1/ |
| TOTAL                             | 340 |                                                | NON-HEAD OF HOUSEHOLD |                                               | 788  |